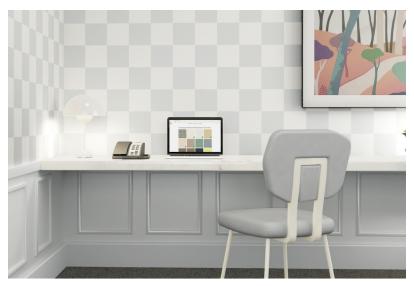

19-08 Slate ECO

19-09 Shadow ECO

19-10 Tiger Tail ECO

19-11 Anchor ECO

19-12 Limoncello ECO

Additional Colorways Available on other substrates

Metallic

Rendering of Jumbo Check in Cloudy ECO